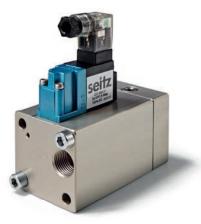

Optimal energy efficiency, high output and long maintenance intervals of the Blowing Station keep the TCO value of your machine as low as possible.

Compensation Valve Compensa IV

Integrated Blowing Station