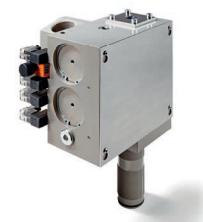

Optimal energy efficiency, high output and long maintenance intervals of the Blowing Station keep the TCO value of your machine as low as possible.

Compensation Valve Compensa IV

Integrated Blowing Station

Blowing Block BigBottle TFM

Blowing Unit CompactBlow