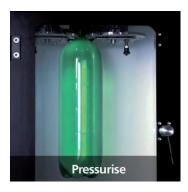

# **Bottle Burst Testing**

The new PET Plastic Bottle Burst Tester is used to verify containers meet minimum pressure capabilities and to monitor the rate of volume expansion. This critical process management tool can be used in the laboratory or alongside manufacturing lines to ensure that containers meet industry specifications.