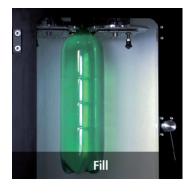

# **Bottle Burst Testing**

The new PET Plastic Bottle Burst Tester is used to verify containers meet minimum pressure capabilities and to monitor the rate of volume expansion. This critical process management tool can be used in the laboratory or alongside manufacturing lines to ensure that containers meet industry specifications.