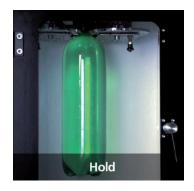

# **Bottle Burst Testing**

The new PET Plastic Bottle Burst Tester is used to verify containers meet minimum pressure capabilities and to monitor the rate of volume expansion. This critical process management tool can be used in the laboratory or alongside manufacturing lines to ensure that containers meet industry specifications.