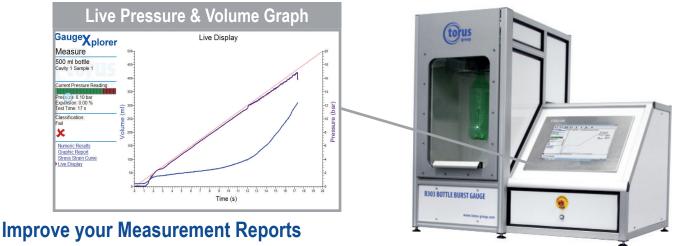

### **Features**

- Live Volume Expansion Graph
- Automated material yield pressure & volume statistics
- A de-ionised water circulation tank for extended service life is supplied
- Traceability to UKAS and ISO standards
- Industrial cabinet for laboratory or shop-floor use
- Reporting Flexible data output capability for Statistical Process Control (SPC) or Excel
- Powerful user friendly Windows software
- Cavity Number Input
- User configurable test modes
- Various Language options
- Pass/Fail displayed on screen
- Factory Calibrated

## PRODUCT INFORMATION SHEET

**B303 Bottle Burst Gauge** 

Torus' powerful Windows software presents the operator with measurement information for all features where applicable.

All measuring systems are supplied with a Windows 7 Professional Operating System, ensuring secured operator access and powerful networking capability to your existing quality systems.

| Technical Specification   |                                                                              |                                        |  |
|---------------------------|------------------------------------------------------------------------------|----------------------------------------|--|
| Accuracy                  | Pressure: +/-0.2Bar                                                          | Volume:+/-20ml                         |  |
| Maximum Pressure Capacity | 20 Bar (300PSI)                                                              | Increased pressure option for aerosols |  |
| Neck Holding System       | Interchangeable tooling available for most neck sizes                        |                                        |  |
| Maximum Bottle Height     | 482mm                                                                        |                                        |  |
| Maximum Bottle Diameter   | 180mm                                                                        |                                        |  |
| Maximum Bottle Volume     | 3000ml (Depending on Volume expansion)                                       |                                        |  |
| Maximum Neck Diameter     | 42mm                                                                         |                                        |  |
| Results                   | Available on screen or exported to network                                   |                                        |  |
| Units                     | Bar/ PSI/ ml/%                                                               |                                        |  |
| Diagnostics               | Yes                                                                          |                                        |  |
| Installation              | Requires 6 Bar Compressed Air Connection (Dual Voltage Electrics 110-230VAC) |                                        |  |
| Results                   | Displayed in numerical and graphical format                                  |                                        |  |
| Printout                  | Yes                                                                          |                                        |  |