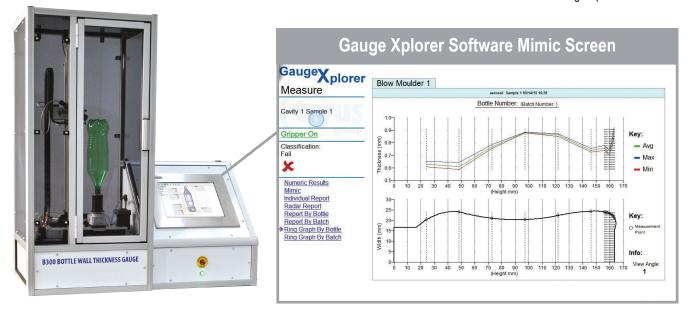

## **Improve your Measurement Reports**

Torus' powerful Windows software presents the operator with measurement information for all features where applicable.

All measuring systems are supplied with a Windows 7 Professional Operating System, ensuring secured operator access and powerful networking capability to your existing quality systems.